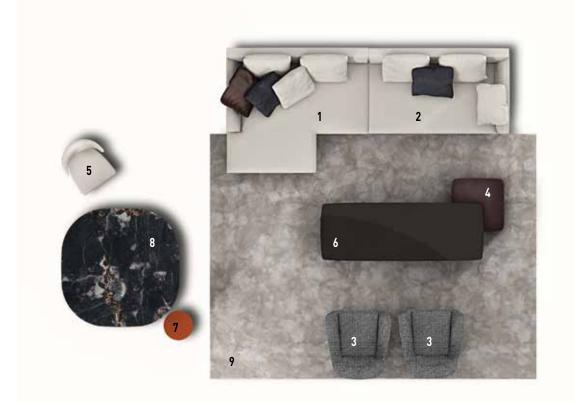

#### SOFA ARRANGEMENT

1 ALLEN SOFA CHAISE-LONGUE WITH ARMEREST SX CM 173X153 H90

#### 2 ALLEN ELEMENT WITH 1 ARMREST DX CM 173X103 H90

#### FURNISHING ACCESSORIES

- 3 JENSEN ARMCHAIR CM 81X85 H78
- 4 DAVIS OTTOMAN CM 63X63 H33
- 5 MILLS LOW LOUNGE LITTLE ARMCHAIR CM 62X60 H72
- 6 PERRY COFFEE TABLE CM 200X72 H38

### 7 CESAR COFFEE TABLE Ø CM 36 H45 - B

- 8 CLAYDON TABLE CM 145X145 H73
- 9 DIBBETS RUG CM 400X300

### Furnishing accessories

3 JENSEN ARMCHAIR CM 81X85 H78

4 DAVIS OTTOMAN CM 63X63 H33

**5** MILLS LOW LOUNGE LITTLE ARMCHAIR CM 62X60 H72

6 PERRY COFFEE TABLE CM 200X72 H38

7 CESAR COFFEE TABLE Ø CM 36 H45 - B

**8 CLAYDON** TABLE CM 145X145 H73

9 DIBBETS RUG CM 400X300