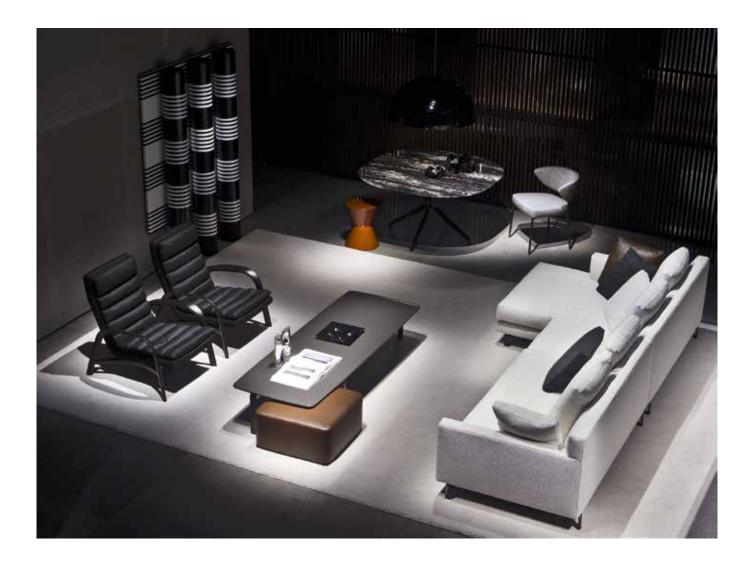

#### SOFA ARRANGEMENT

1 ALLEN SOFA CHAISE-LONGUE WITH ARMEREST SX CM 173X153 H90

#### 2 ALLEN ELEMENT WITH 1 ARMREST DX CM 173X103 H90

#### FURNISHING ACCESSORIES

- 3 JENSEN ARMCHAIR CM 81X85 H78
- 4 DAVIS OTTOMAN CM 63X63 H33
- 5 MILLS LOW LOUNGE LITTLE ARMCHAIR CM 62X60 H72
- 6 PERRY COFFEE TABLE CM 200X72 H38

### 7 CESAR COFFEE TABLE Ø CM 36 H45 - B

- 8 CLAYDON TABLE CM 145X145 H73
- 9 DIBBETS RUG CM 400X300

### Furnishing accessories

3 JENSEN ARMCHAIR CM 81X85 H78

4 DAVIS OTTOMAN CM 63X63 H33

**5** MILLS LOW LOUNGE LITTLE ARMCHAIR CM 62X60 H72

6 PERRY COFFEE TABLE CM 200X72 H38

7 CESAR COFFEE TABLE Ø CM 36 H45 - B

**8 CLAYDON** TABLE CM 145X145 H73

9 DIBBETS RUG CM 400X300