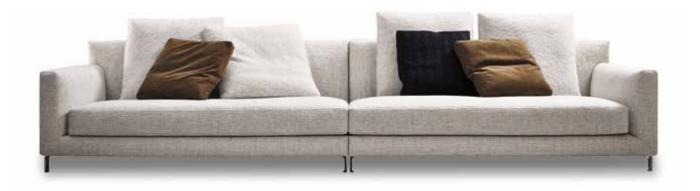

The Allen sofa is a perfect example of what Minotti means by "sofa": an object defined by its smooth lines and proportions, its added height from the floor, and the functionality of its dimensions, without sacrificing soft lines and rounded shapes, especially where the arms are concerned.

#### SOFA ARRANGEMENT

1 ALLEN SOFA CHAISE-LONGUE WITH ARMEREST SX CM 173X153 H90

#### 2 ALLEN ELEMENT WITH 1 ARMREST DX CM 173X103 H90