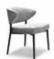

#### FURNISHING ACCESSORIES

- 3 JENSEN ARMCHAIR CM 81X85 H78
- 4 DAVIS OTTOMAN CM 63X63 H33
- 5 MILLS LOW LOUNGE LITTLE ARMCHAIR CM 62X60 H72
- 6 PERRY COFFEE TABLE CM 200X72 H38

### Furnishing accessories

3 JENSEN ARMCHAIR CM 81X85 H78

4 DAVIS OTTOMAN CM 63X63 H33

**5** MILLS LOW LOUNGE LITTLE ARMCHAIR CM 62X60 H72

6 PERRY COFFEE TABLE CM 200X72 H38

7 CESAR COFFEE TABLE Ø CM 36 H45 - B