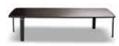

#### FURNISHING ACCESSORIES

- 3 JENSEN ARMCHAIR CM 81X85 H78
- 4 DAVIS OTTOMAN CM 63X63 H33
- 5 MILLS LOW LOUNGE LITTLE ARMCHAIR CM 62X60 H72
- 6 PERRY COFFEE TABLE CM 200X72 H38

### Furnishing accessories

3 JENSEN ARMCHAIR CM 81X85 H78

4 DAVIS OTTOMAN CM 63X63 H33

**5** MILLS LOW LOUNGE LITTLE ARMCHAIR CM 62X60 H72

6 PERRY COFFEE TABLE CM 200X72 H38

7 CESAR COFFEE TABLE Ø CM 36 H45 - B