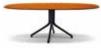

### 7 CESAR COFFEE TABLE Ø CM 36 H45 - B

- 8 CLAYDON TABLE CM 145X145 H73
- 9 DIBBETS RUG CM 400X300

### Furnishing accessories

3 JENSEN ARMCHAIR CM 81X85 H78

4 DAVIS OTTOMAN CM 63X63 H33

**5** MILLS LOW LOUNGE LITTLE ARMCHAIR CM 62X60 H72

6 PERRY COFFEE TABLE CM 200X72 H38

7 CESAR COFFEE TABLE Ø CM 36 H45 - B

**8 CLAYDON** TABLE CM 145X145 H73

9 DIBBETS RUG CM 400X300